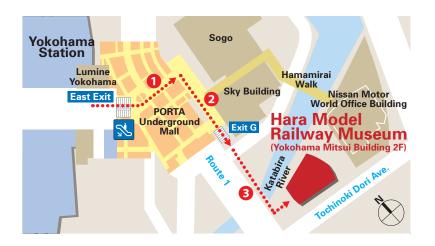

## Access to the Hara Model Railway Museum from Yokohama Station

Those who use the stairs / escalator from Yokohama Station

- Go straight from the east exit to the Yokohama store where you can get off the escalator
- 2 Go right on the square in front of Sogo and go up the stairs at the end
- 3 Cross the pedestrian crossing and go straight on. The 2nd floor of the Yokohama Mitsui Building is the Hara Model Railway Museum.