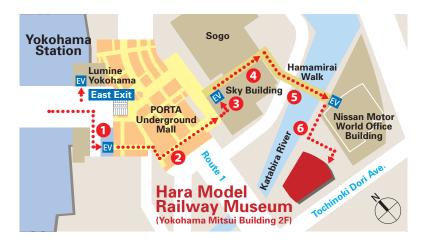

Those who use the elevator from Yokohama Station

- **1** Go right in front of the escalator at the east exit and take the elevator to Porta (underground shopping mall)
- Proceed through Porta (underground shopping mall) to Sky Building
- 3 Turn left in front of the Sky Building and take the elevator between Sogo and Marui to the second floor
- 4 With Sogo on your left, go straight and you will come to "Hamamirai Walk".
- 5 Follow the "Hamamirai Walk" and take the elevator in front of the Nissan Global Headquarters to the "G floor".
- The Hara Model Railway Museum is on the second floor of the Yokohama Mitsui Building in front of the Katabira River on your right.