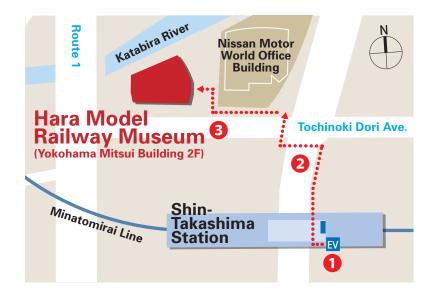

Those who use the elevator from Shin-Takashima Station

- 1 Take the B elevator on the right after exiting the ticket gate to the 1st floor
- Turn left at the pedestrian crossing on Minato Mirai Boulevard and proceed toward the Nissan Global Headquarters
- The Hara Model Railway Museum is located on the 2nd floor of the Yokohama Mitsui Building next to the Nissan Global Headquarters.