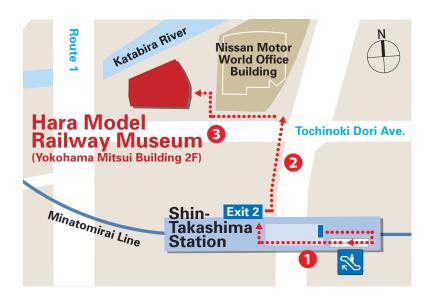

## Access to the Hara Model Railway Museum from Shin-Takashima Station

Those who use the escalator from Shin-Takashima Station

- Please take Exit 2 immediately after exiting the ticket gate
- 2 Cross the pedestrian crossing on Minato Mirai Boulevard and proceed to the Nissan Global Headquarters side
- The Hara Model Railway Museum is located on the 2nd floor of the Yokohama Mitsui Building next to the Nissan Global Headquarters.